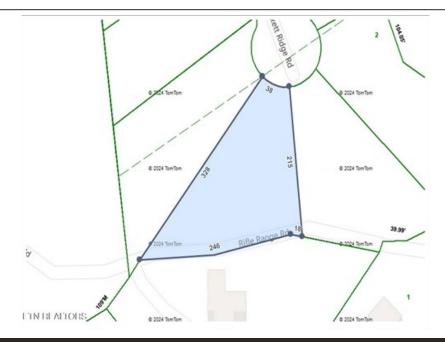

## 328 Beckett Ridge Rd, Townsend, TN 37882

» MLS #: 1256893

Land | Lot: 36,155 ft² (0.83 acres)
More Info: 328BeckettRidgeRd.Listing.Site

Linda Hoppa Carter Chase Realty (865) 257-0371 (Linda) (865) 257-0372 (James) Linda@CarterChaseRealty.com http://www.CarterChaseRealty.com

## Remarks

Available — Lot 4 in Beckett Ridge, a newly developed section of Laurel Valley/Townsend (total of 9 upscale homes) — .832 AC tract with scenic views galore and no steep mountain terrain. Private location with all the amenities available in the Laurel Valley Community. This property offers close proximity to the Great Smoky Mountains National Park, short drive to Maryville or Pigeon Forge; and not far from Gatlinburg and Knoxville. Property is deed restricted to build by Richardson Construction. Bring your custom plans and visit this website to see samples of the homes build by Richardson: Call today for an appointment to visit this desirable Townsend property, an outstanding investment and the opportunity to call Townsend TN your home.